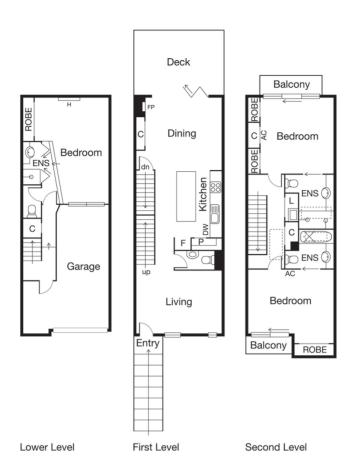

Offering an enviable blend of accommodation, location and lifestyle, this immaculate three bedroom townhouse comprises: Dual living zones with front dining, fully appointed kitchen and family / living area opening to sunny private decked courtyard. First Floor: Two spacious bedrooms; each with built in robes, ensuite and balcony access.

Lower Ground Floor: Third bedroom / office with built in robes and bathroom

| ⊨ 3 🖶 3 🖘 1 |                                                       |                                              |
|-------------|-------------------------------------------------------|----------------------------------------------|
| AUCTION     | Saturday 27 February at 10.30am                       |                                              |
| Inspection  | As advertised or by appointment                       |                                              |
| Contact     | Simon Carruthers<br>Jason De Stefano<br>Michael Szulc | 0438 811 601<br>0413 292 666<br>0417 122 809 |
| Mel Ref     | 57 K7                                                 |                                              |